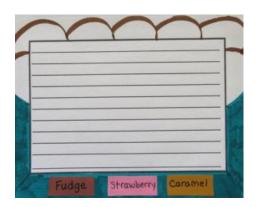

## Art Accent

Here are the steps!

1. Draw the base of the bowl. Color it in with marker.

2. Cut out 3-5 buttons using construction paper and glue them to the base. Label the buttons.

3. Draw the bowl on the left and right side and color it in.

www.funwritingideas.com

4. Draw the ice cream.

5. Draw the syrup and color it in.

6. Use a glue dot to stick the pipe cleaner to the base of the bowl on each side. Bend the top of the pipe cleaner on both sides so that it squirts onto the ice cream. Use a glue dot to stick down the top of the pipe cleaner where it bends.