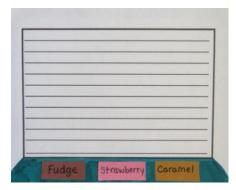

## Art Accent

Here are the steps!

1. Draw the base of the bowl. Color it in with marker.

2. Cut out 3-5 buttons using construction paper and glue them to the base. Label the buttons.

3. Draw the bowl on the left and right side and color it in.

www.funwritingideas.com

4. Draw the ice cream.

5. Draw the syrup and color it in.

6. Use a glue dot to stick the pipe cleaner to the base of the bowl on each side. Bend the top of the pipe cleaner on both sides so that it squirts onto the ice cream. Use a glue dot to stick down the top of the pipe cleaner where it bends.