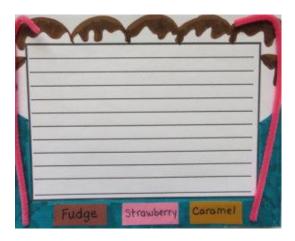

## Art Accent

Here are the steps!

1. Draw the base of the bowl. Color it in with marker.

2. Cut out 3-5 buttons using construction paper and glue them to the base. Label the buttons.

3. Draw the bowl on the left and right side and color it in.

www.funwritingideas.com

4. Draw the ice cream.

5. Draw the syrup and color it in.

6. Use a glue dot to stick the pipe cleaner to the base of the bowl on each side. Bend the top of the pipe cleaner on both sides so that it squirts onto the ice cream. Use a glue dot to stick down the top of the pipe cleaner where it bends.