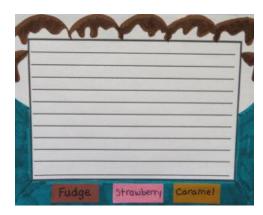

## Art Accent

Here are the steps!

1. Draw the base of the bowl. Color it in with marker.

2. Cut out 3-5 buttons using construction paper and glue them to the base. Label the buttons.

3. Draw the bowl on the left and right side and color it in.

www.funwritingideas.com

4. Draw the ice cream.

5. Draw the syrup and color it in.

6. Use a glue dot to stick the pipe cleaner to the base of the bowl on each side. Bend the top of the pipe cleaner on both sides so that it squirts onto the ice cream. Use a glue dot to stick down the top of the pipe cleaner where it bends.