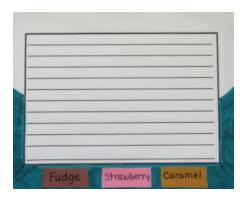

## Art Accent

Here are the steps!

1. Draw the base of the bowl. Color it in with marker.

2. Cut out 3-5 buttons using construction paper and glue them to the base. Label the buttons.

3. Draw the bowl on the left and right side and color it in.

www.funwritingideas.com

4. Draw the ice cream.

5. Draw the syrup and color it in.

6. Use a glue dot to stick the pipe cleaner to the base of the bowl on each side. Bend the top of the pipe cleaner on both sides so that it squirts onto the ice cream. Use a glue dot to stick down the top of the pipe cleaner where it bends.